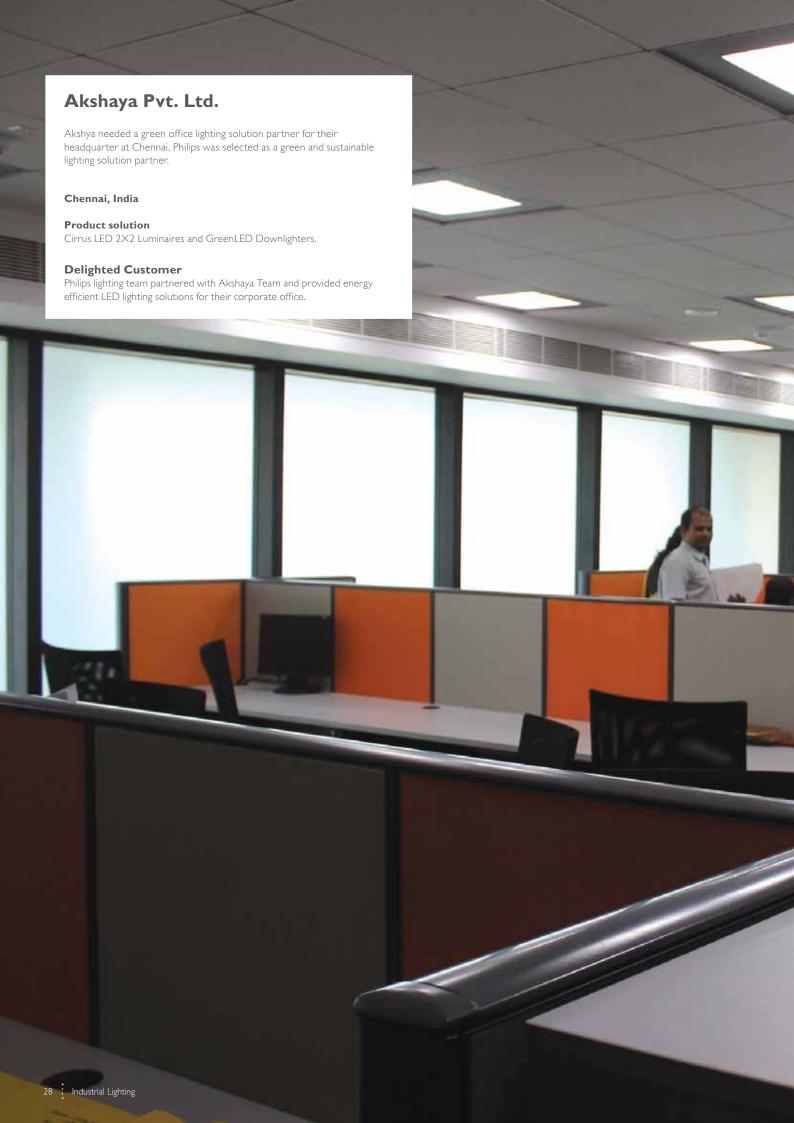

## **Cirrus LED**

- Upto 30%\* energy saving
- Long life: 40000 hrs
   High CRI > 80
- Good quality light through high efficiency optics