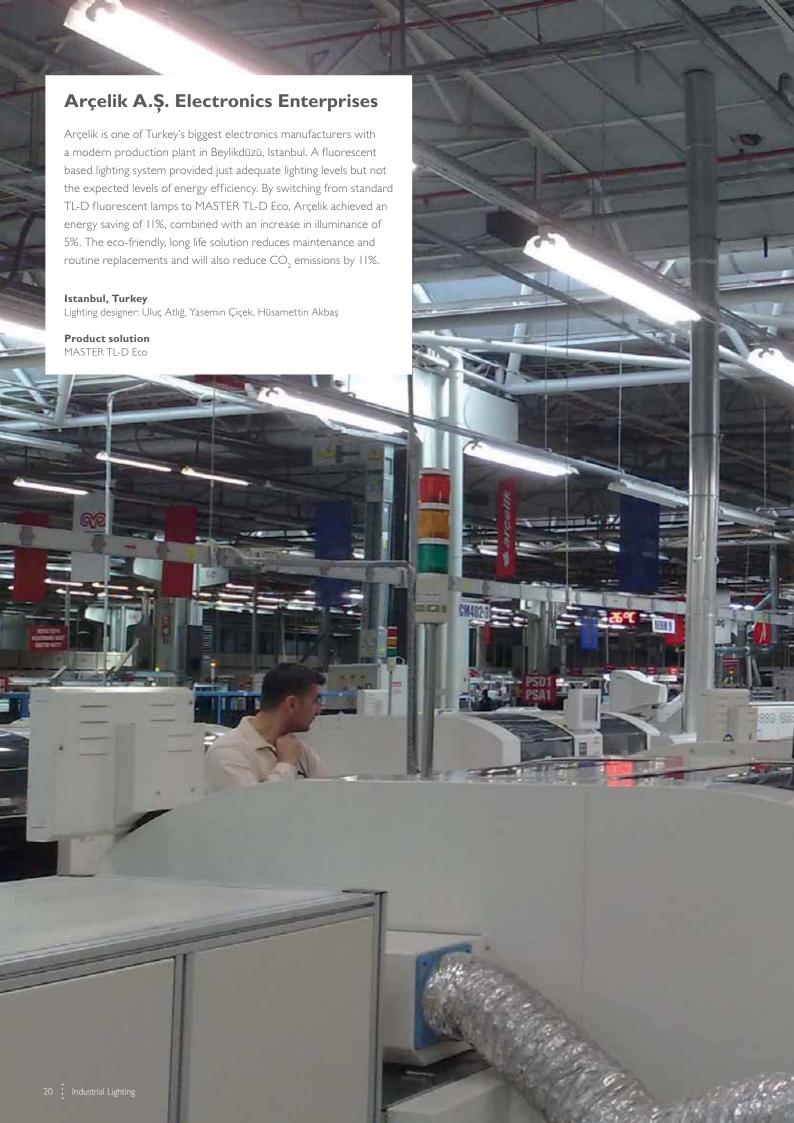

# **PHILIPS**











# Philips Industry Lighting Products & Solutions

Our industry products can add value in many different ways throughout your facilities. In warehouses and production areas, indoors and outdoors. On the following pages you will find total solutions for six typical areas in industrial environments. The products shown are only a small selection of what is available for each particular application.



01. Warehouse



02. Production area low ceiling 2.5 to 6 meters



03. Production area medium/ high ceiling 6 to 12 meters































# 03. Production area medium/high ceiling



### **TPS550**

- Green energy efficient solution
- Best in class output ratio > 92%
- Versatile solution
- · Easy maintenance



- High on energy savings can be used with upto 6 T5 lamps
   Housing made of CRCA sheet steel
   Very good light distribution due to high grade AI reflector

- Easy maintenance



# GreenBay LED Highbay

- Instant Start
- 40%\* energy saving
- Maintenance friendly
- Eco friendly with no mercury



- Up to 39%\* energy savings v/s conventional TL lamp
- Long life : 24000 hrs
- Excellent light output Low mercury content



- Compact high pressure die-cast aluminium housing
- Specially designed housing to ensure IP 65 ingress protection
- Very good light distribution through anodized aluminium refle