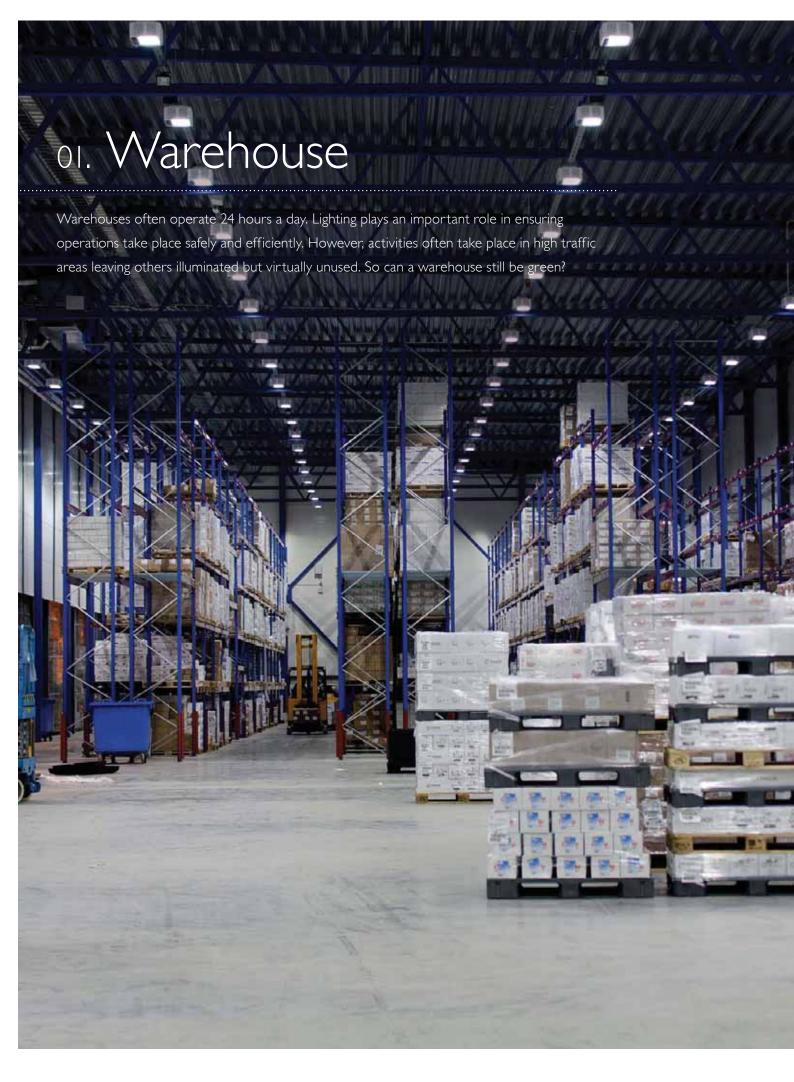

# **PHILIPS**











# Philips Industry Lighting Products & Solutions

Our industry products can add value in many different ways throughout your facilities. In warehouses and production areas, indoors and outdoors. On the following pages you will find total solutions for six typical areas in industrial environments. The products shown are only a small selection of what is available for each particular application.



01. Warehouse



02. Production area low ceiling 2.5 to 6 meters



03. Production area medium/ high ceiling 6 to 12 meters































# 03. Production area medium/high ceiling



### **TPS550**

- Green energy efficient solution
- Best in class output ratio > 92%
- Versatile solution
- · Easy maintenance



- High on energy savings can be used with upto 6 T5 lamps
   Housing made of CRCA sheet steel
   Very good light distribution due to high grade AI reflector

- Easy maintenance



# GreenBay LED Highbay

- Instant Start
- 40%\* energy saving
- Maintenance friendly
- Eco friendly with no mercury



- Up to 39%\* energy savings v/s conventional TL lamp
- Long life : 24000 hrs
- Excellent light output Low mercury content



- Compact high pressure die-cast aluminium housing
- Specially designed housing to ensure IP 65 ingress protection
- Very good light distribution through anodized aluminium