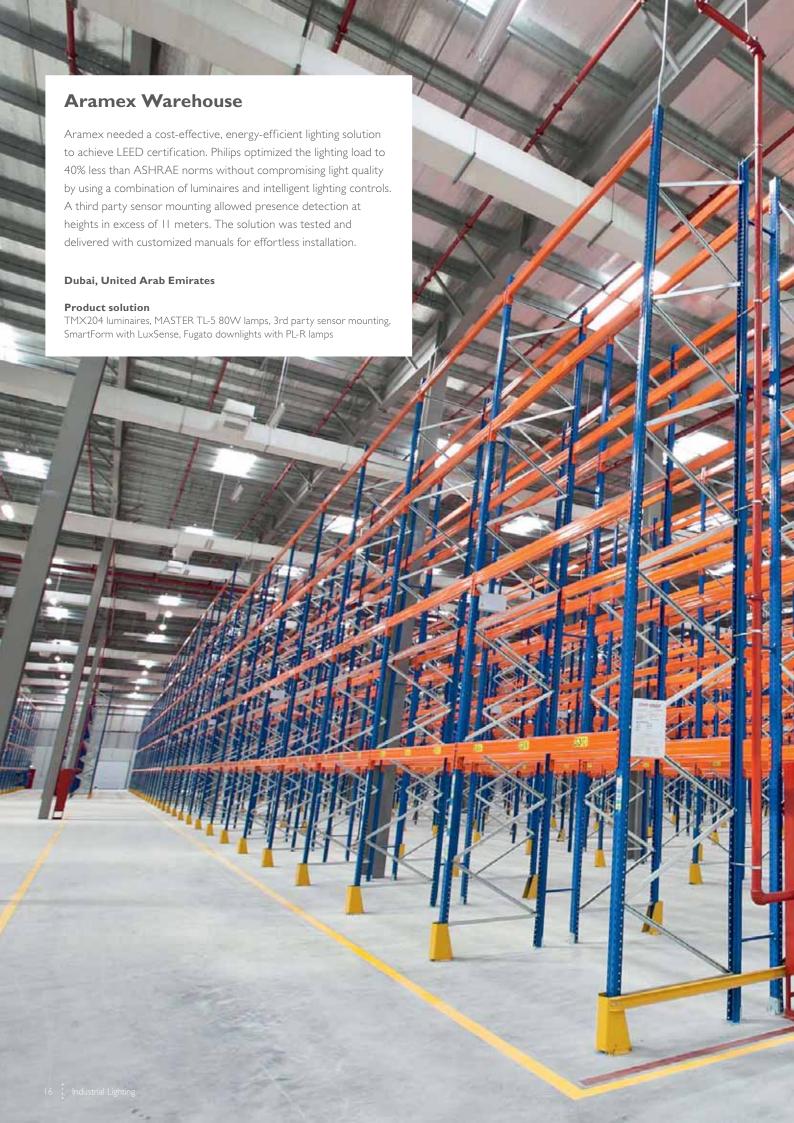

# **PHILIPS**











# Philips Industry Lighting Products & Solutions

Our industry products can add value in many different ways throughout your facilities. In warehouses and production areas, indoors and outdoors. On the following pages you will find total solutions for six typical areas in industrial environments. The products shown are only a small selection of what is available for each particular application.



01. Warehouse



02. Production area low ceiling 2.5 to 6 meters



03. Production area medium/ high ceiling 6 to 12 meters































# 03. Production area medium/high ceiling



### **TPS550**

- Green energy efficient solution
- Best in class output ratio > 92%
- Versatile solution
- · Easy maintenance



- High on energy savings can be used with upto 6 T5 lamps
   Housing made of CRCA sheet steel
   Very good light distribution due to high grade AI reflector

- Easy maintenance



# GreenBay LED Highbay

- Instant Start
- 40%\* energy saving
- Maintenance friendly
- Eco friendly with no mercury



- Up to 39%\* energy savings v/s conventional TL lamp
- Long life : 24000 hrs
- Excellent light output Low mercury content



- Compact high pressure die-cast aluminium housing
- Specially designed housing to ensure IP 65 ingress protection
- Very good light distribution through anodized aluminium r