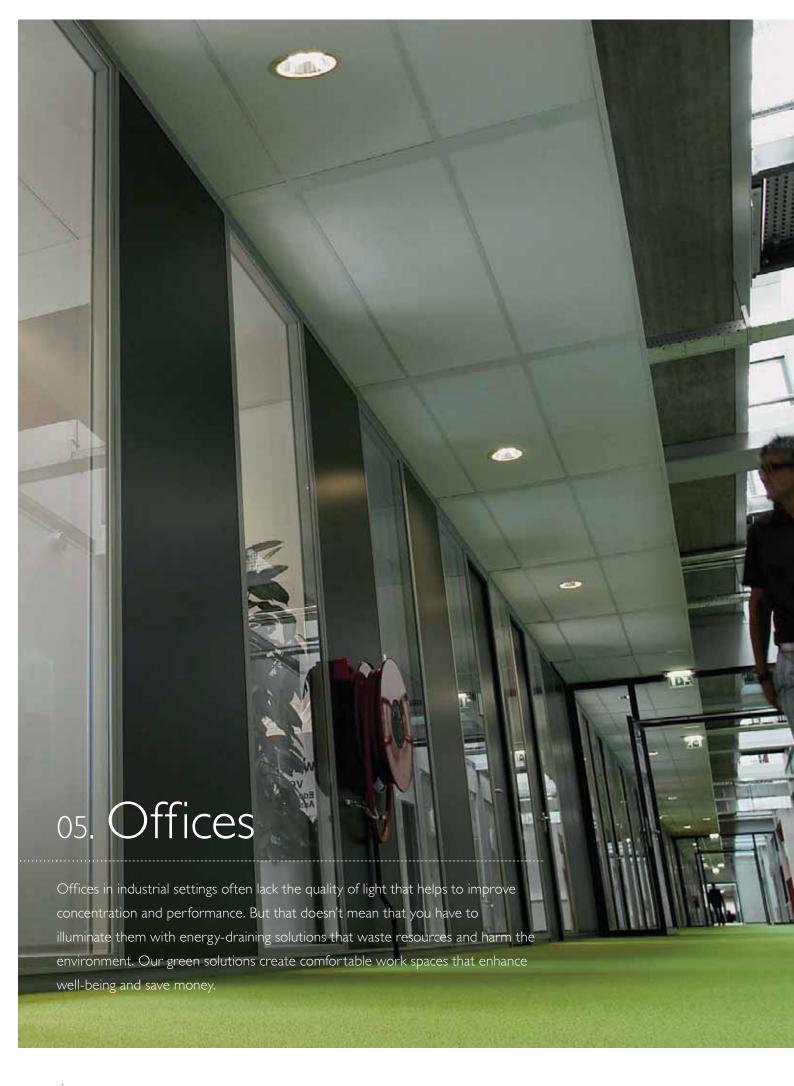

# **PHILIPS**











# Philips Industry Lighting Products & Solutions

Our industry products can add value in many different ways throughout your facilities. In warehouses and production areas, indoors and outdoors. On the following pages you will find total solutions for six typical areas in industrial environments. The products shown are only a small selection of what is available for each particular application.



01. Warehouse



02. Production area low ceiling 2.5 to 6 meters



03. Production area medium/ high ceiling 6 to 12 meters































# 03. Production area medium/high ceiling



### **TPS550**

- Green energy efficient solution
- Best in class output ratio > 92%
- Versatile solution
- · Easy maintenance



- High on energy savings can be used with upto 6 T5 lamps
   Housing made of CRCA sheet steel
   Very good light distribution due to high grade AI reflector

- Easy maintenance



# GreenBay LED Highbay

- Instant Start
- 40%\* energy saving
- Maintenance friendly
- Eco friendly with no mercury



- Up to 39%\* energy savings v/s conventional TL lamp
- Long life : 24000 hrs
- Excellent light output Low mercury content



- Compact high pressure die-cast aluminium housing
- Specially designed housing to ensure IP 65 ingress protection
- Very good light distribution through anodized aluminium reflector
- Eas