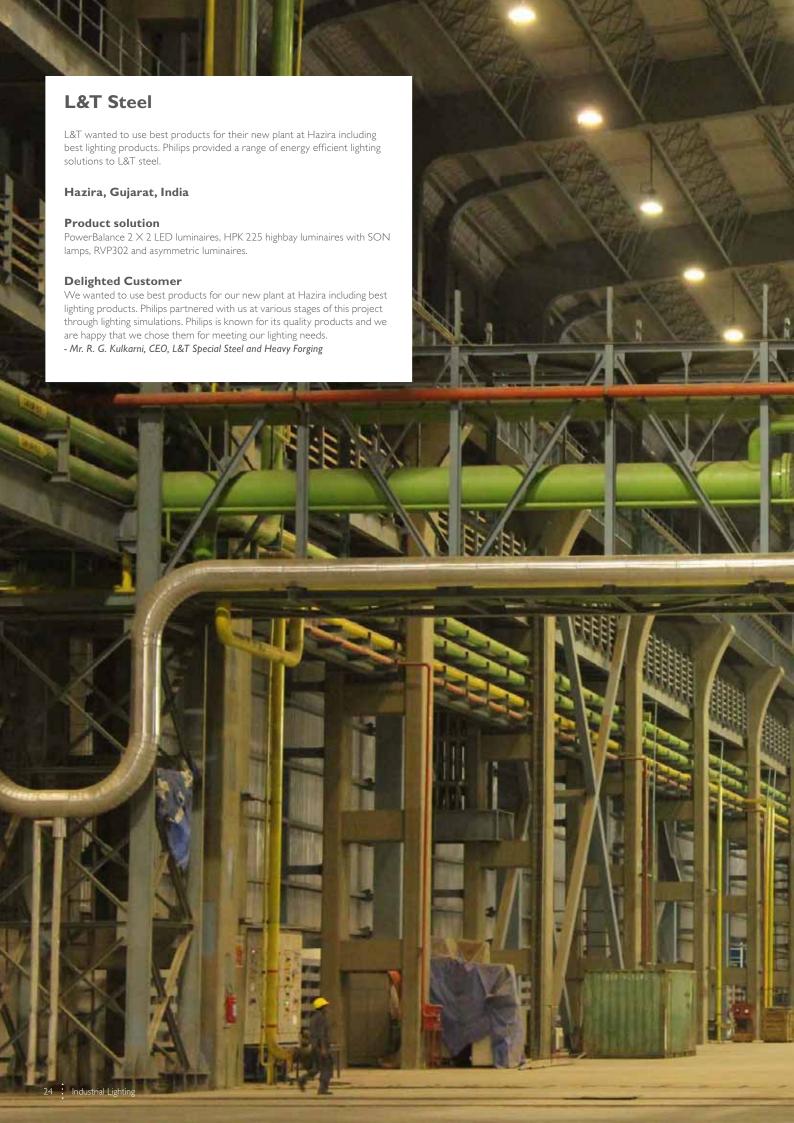

# **PHILIPS**











# Philips Industry Lighting Products & Solutions

Our industry products can add value in many different ways throughout your facilities. In warehouses and production areas, indoors and outdoors. On the following pages you will find total solutions for six typical areas in industrial environments. The products shown are only a small selection of what is available for each particular application.



01. Warehouse



02. Production area low ceiling 2.5 to 6 meters



03. Production area medium/ high ceiling 6 to 12 meters































# 03. Production area medium/high ceiling



### **TPS550**

- Green energy efficient solution
- Best in class output ratio > 92%
- Versatile solution
- · Easy maintenance



- High on energy savings can be used with upto 6 T5 lamps
   Housing made of CRCA sheet steel
   Very good light distribution due to high grade AI reflector

- Easy maintenance



# GreenBay LED Highbay

- Instant Start
- 40%\* energy saving
- Maintenance friendly
- Eco friendly with no mercury



- Up to 39%\* energy savings v/s conventional TL lamp
- Long life : 24000 hrs
- Excellent light output Low mercury content



- Compact high pressure die-cast aluminium housing
- Specially designed housing to ensure IP 65 ingress protection
- Very good light distribution through anodized aluminium reflector