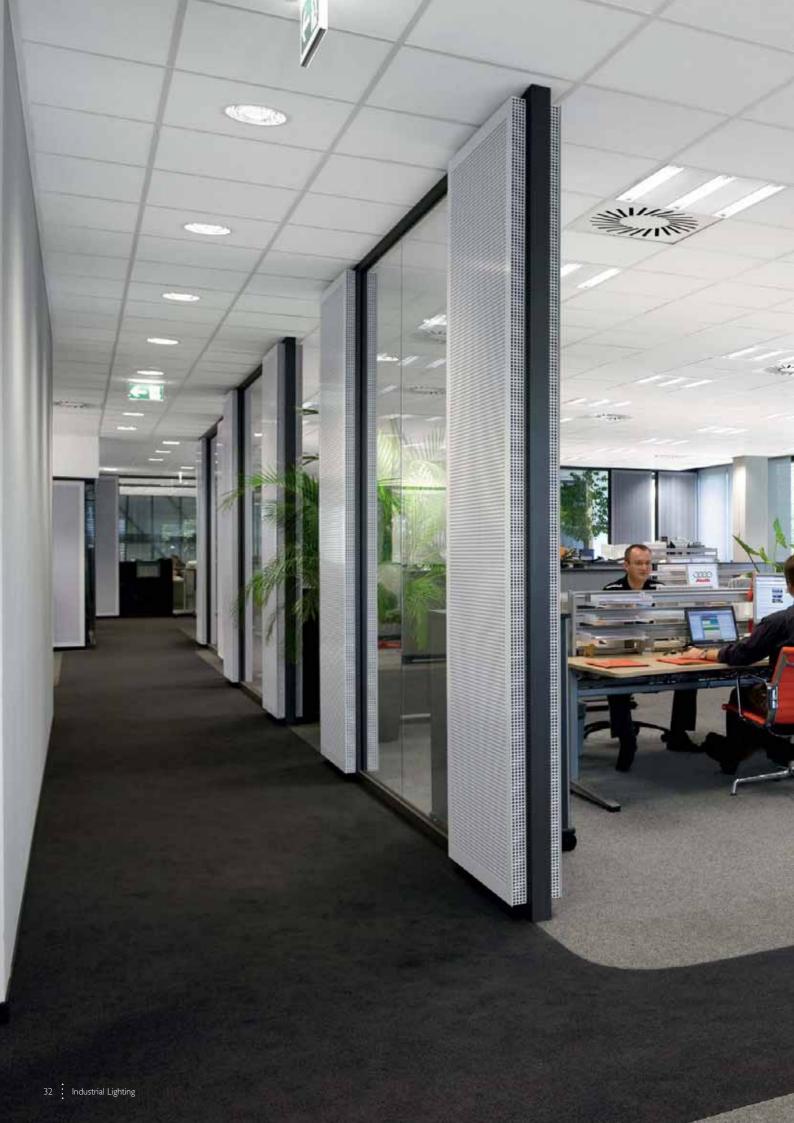

# **PHILIPS**











# Philips Industry Lighting Products & Solutions

Our industry products can add value in many different ways throughout your facilities. In warehouses and production areas, indoors and outdoors. On the following pages you will find total solutions for six typical areas in industrial environments. The products shown are only a small selection of what is available for each particular application.



01. Warehouse



02. Production area low ceiling 2.5 to 6 meters



03. Production area medium/ high ceiling 6 to 12 meters































# 03. Production area medium/high ceiling



### **TPS550**

- Green energy efficient solution
- Best in class output ratio > 92%
- Versatile solution
- · Easy maintenance



- High on energy savings can be used with upto 6 T5 lamps
   Housing made of CRCA sheet steel
   Very good light distribution due to high grade AI reflector

- Easy maintenance



# GreenBay LED Highbay

- Instant Start
- 40%\* energy saving
- Maintenance friendly
- Eco friendly with no mercury



- Up to 39%\* energy savings v/s conventional TL lamp
- Long life : 24000 hrs
- Excellent light output Low mercury content



- Compact high pressure die-cast aluminium housing
- Specially designed housing to ensure IP 65 ingress protection
- Very good light distribution through anodized aluminium reflector
- Easy