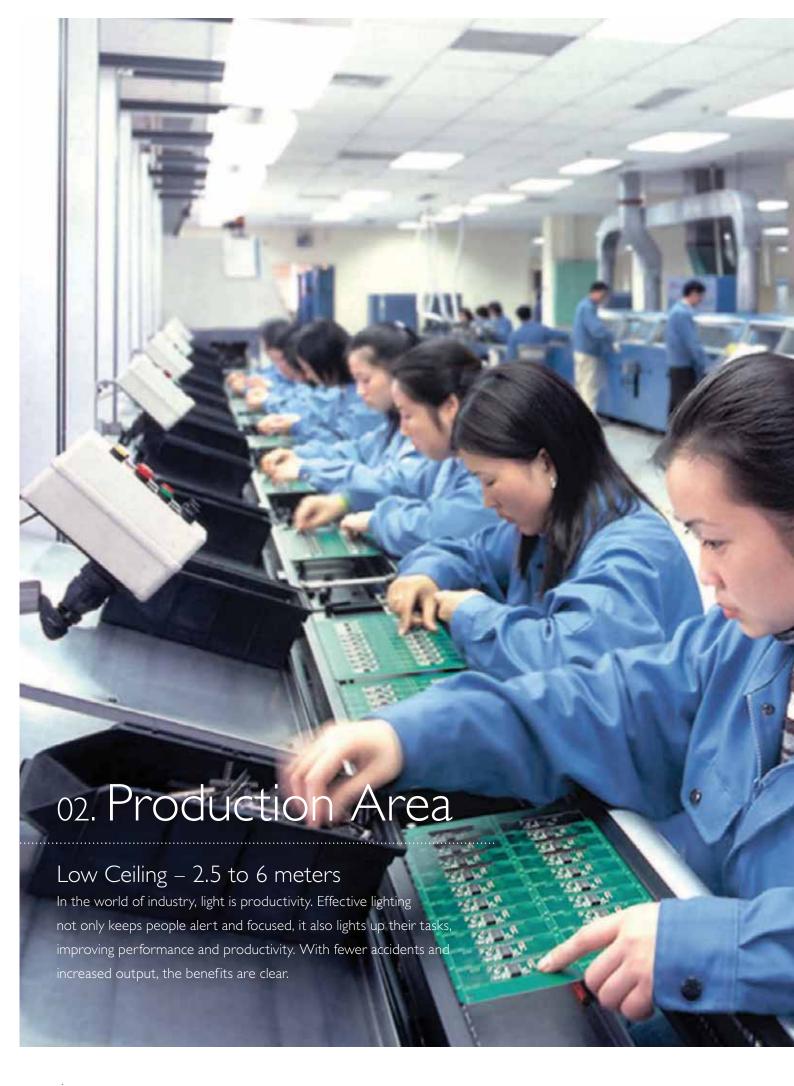

# **PHILIPS**











# Philips Industry Lighting Products & Solutions

Our industry products can add value in many different ways throughout your facilities. In warehouses and production areas, indoors and outdoors. On the following pages you will find total solutions for six typical areas in industrial environments. The products shown are only a small selection of what is available for each particular application.



01. Warehouse



02. Production area low ceiling 2.5 to 6 meters



03. Production area medium/ high ceiling 6 to 12 meters































# 03. Production area medium/high ceiling



### **TPS550**

- Green energy efficient solution
- Best in class output ratio > 92%
- Versatile solution
- · Easy maintenance



- High on energy savings can be used with upto 6 T5 lamps
   Housing made of CRCA sheet steel
   Very good light distribution due to high grade AI reflector

- Easy maintenance



# GreenBay LED Highbay

- Instant Start
- 40%\* energy saving
- Maintenance friendly
- Eco friendly with no mercury



- Up to 39%\* energy savings v/s conventional TL lamp
- Long life : 24000 hrs
- Excellent light output Low mercury content



- Compact high pressure die-cast aluminium housing
- Specially designed housing to ensure IP 65 ingress protection
- Very good light distribution through anodized aluminium ref