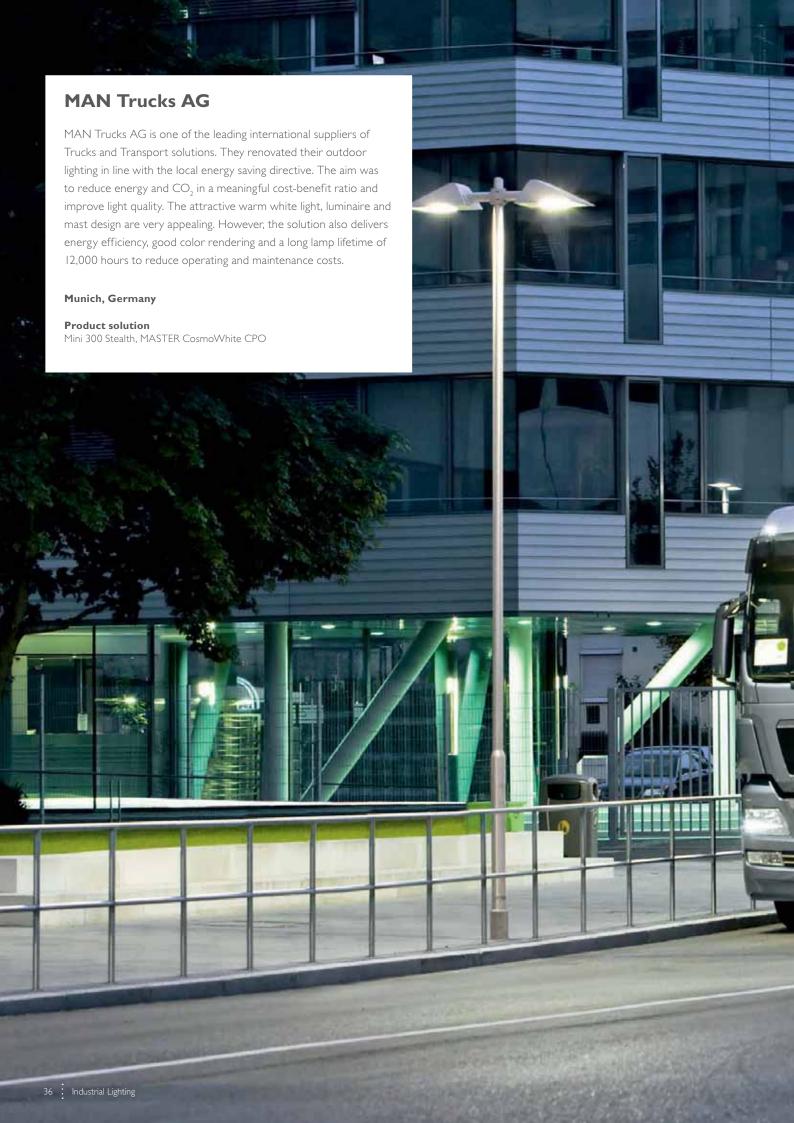

# **PHILIPS**











# Philips Industry Lighting Products & Solutions

Our industry products can add value in many different ways throughout your facilities. In warehouses and production areas, indoors and outdoors. On the following pages you will find total solutions for six typical areas in industrial environments. The products shown are only a small selection of what is available for each particular application.



01. Warehouse



02. Production area low ceiling 2.5 to 6 meters



03. Production area medium/ high ceiling 6 to 12 meters































# 03. Production area medium/high ceiling



### **TPS550**

- Green energy efficient solution
- Best in class output ratio > 92%
- Versatile solution
- · Easy maintenance



- High on energy savings can be used with upto 6 T5 lamps
   Housing made of CRCA sheet steel
   Very good light distribution due to high grade AI reflector

- Easy maintenance



# GreenBay LED Highbay

- Instant Start
- 40%\* energy saving
- Maintenance friendly
- Eco friendly with no mercury



- Up to 39%\* energy savings v/s conventional TL lamp
- Long life : 24000 hrs
- Excellent light output Low mercury content



- Compact high pressure die-cast aluminium housing
- Specially designed housing to ensure IP 65 ingress protection
- Very good light distribution through anodized aluminium reflector
- Easy main