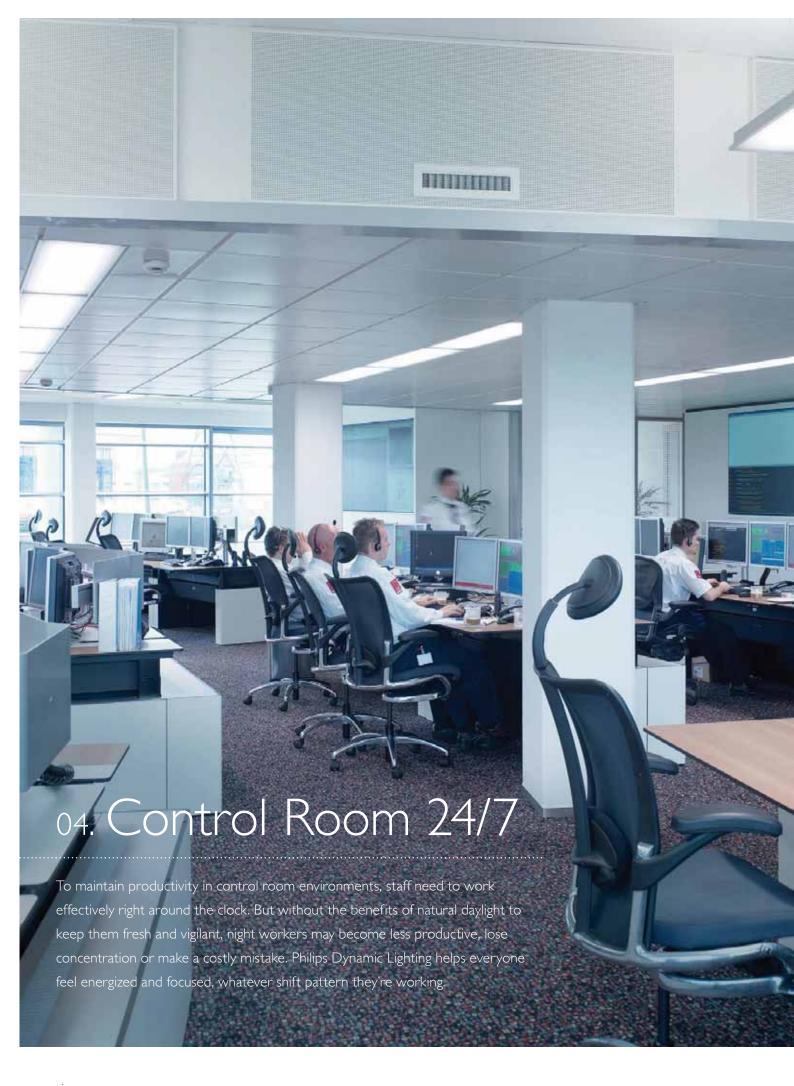

# **PHILIPS**











# Philips Industry Lighting Products & Solutions

Our industry products can add value in many different ways throughout your facilities. In warehouses and production areas, indoors and outdoors. On the following pages you will find total solutions for six typical areas in industrial environments. The products shown are only a small selection of what is available for each particular application.



01. Warehouse



02. Production area low ceiling 2.5 to 6 meters



03. Production area medium/ high ceiling 6 to 12 meters































# 03. Production area medium/high ceiling



### **TPS550**

- Green energy efficient solution
- Best in class output ratio > 92%
- Versatile solution
- · Easy maintenance



- High on energy savings can be used with upto 6 T5 lamps
   Housing made of CRCA sheet steel
   Very good light distribution due to high grade AI reflector

- Easy maintenance



# GreenBay LED Highbay

- Instant Start
- 40%\* energy saving
- Maintenance friendly
- Eco friendly with no mercury



- Up to 39%\* energy savings v/s conventional TL lamp
- Long life : 24000 hrs
- Excellent light output Low mercury content



- Compact high pressure die-cast aluminium housing
- Specially designed housing to ensure IP 65 ingress protection
- Very good light distribution through anodized aluminium reflector
-