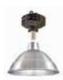

# GreenBay LED Highbay

- Instant Start
- 40%\* energy saving
- Maintenance friendly
- Eco friendly with no mercury

- Up to 39%\* energy savings v/s conventional TL lamp
- Long life : 24000 hrs
- Excellent light output Low mercury content

- Compact high pressure die-cast aluminium housing
- Specially designed housing to ensure IP 65 ingress protection
- Very good light distribution through anodized aluminium reflector
- Easy maintenance