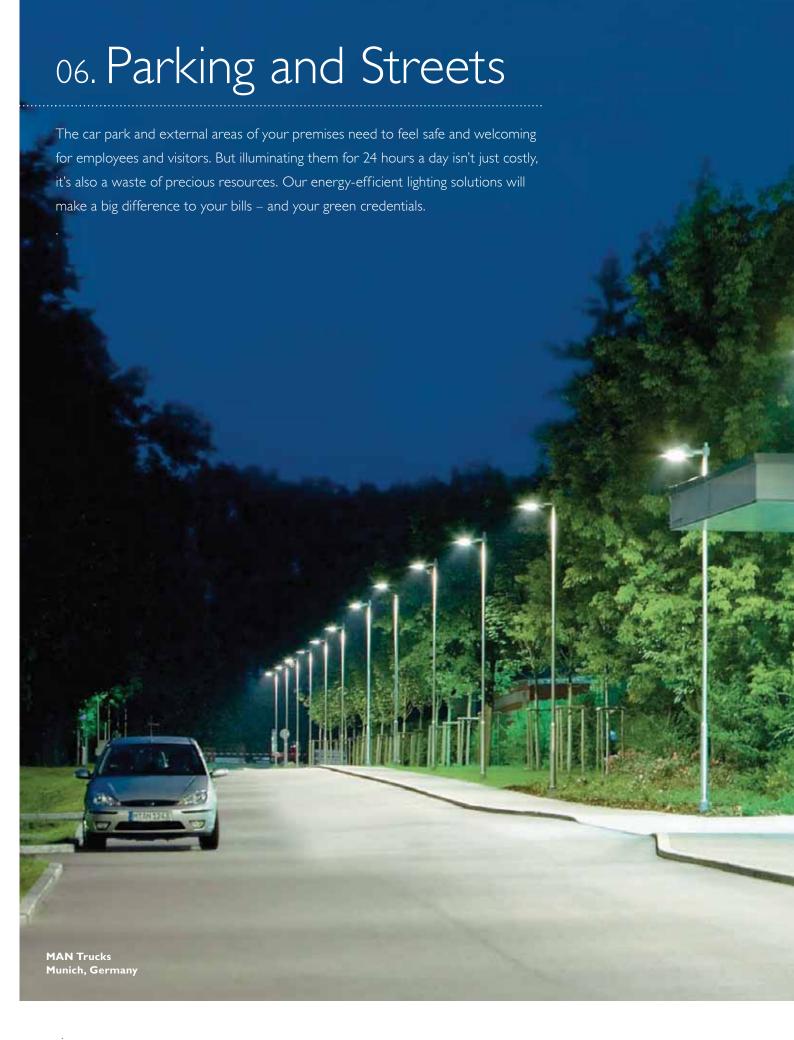

# **PHILIPS**











# Philips Industry Lighting Products & Solutions

Our industry products can add value in many different ways throughout your facilities. In warehouses and production areas, indoors and outdoors. On the following pages you will find total solutions for six typical areas in industrial environments. The products shown are only a small selection of what is available for each particular application.



01. Warehouse



02. Production area low ceiling 2.5 to 6 meters



03. Production area medium/ high ceiling 6 to 12 meters































# 03. Production area medium/high ceiling



### **TPS550**

- Green energy efficient solution
- Best in class output ratio > 92%
- Versatile solution
- · Easy maintenance



- High on energy savings can be used with upto 6 T5 lamps
   Housing made of CRCA sheet steel
   Very good light distribution due to high grade AI reflector

- Easy maintenance



# GreenBay LED Highbay

- Instant Start
- 40%\* energy saving
- Maintenance friendly
- Eco friendly with no mercury



- Up to 39%\* energy savings v/s conventional TL lamp
- Long life : 24000 hrs
- Excellent light output Low mercury content



- Compact high pressure die-cast aluminium housing
- Specially designed housing to ensure IP 65 ingress protection
- Very good light distribution through anodized aluminium reflector
- Easy ma