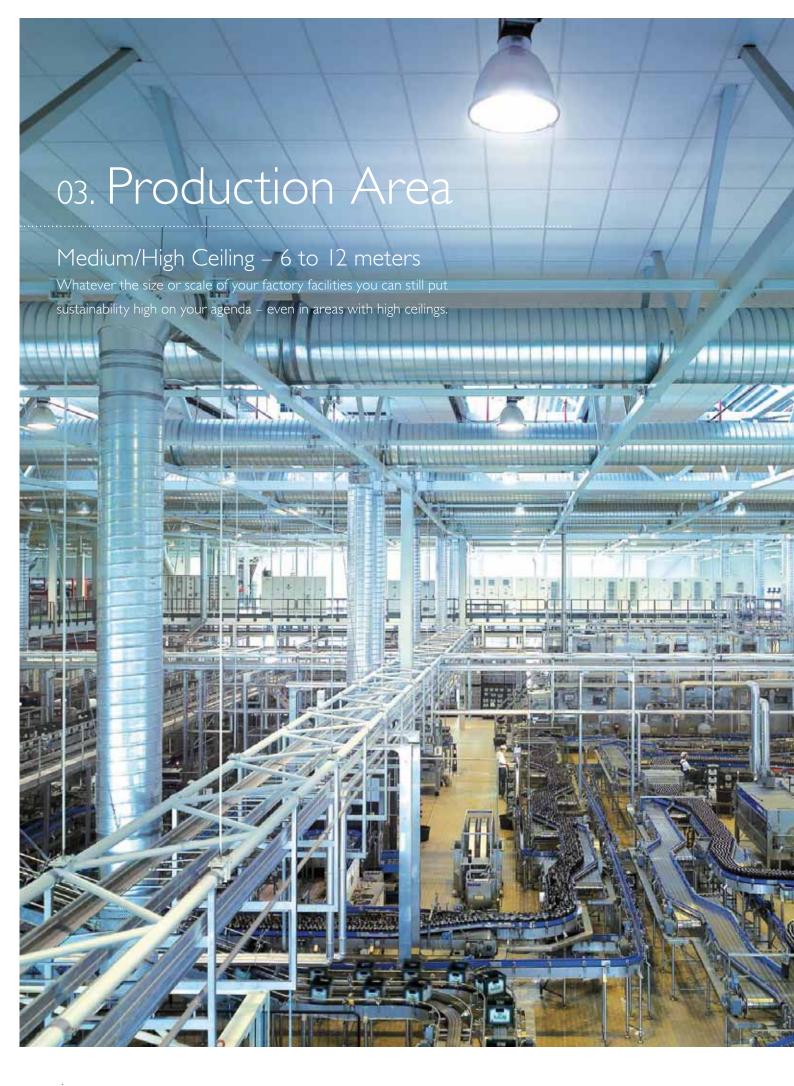

# **PHILIPS**











# Philips Industry Lighting Products & Solutions

Our industry products can add value in many different ways throughout your facilities. In warehouses and production areas, indoors and outdoors. On the following pages you will find total solutions for six typical areas in industrial environments. The products shown are only a small selection of what is available for each particular application.



01. Warehouse



02. Production area low ceiling 2.5 to 6 meters



03. Production area medium/ high ceiling 6 to 12 meters































# 03. Production area medium/high ceiling



### **TPS550**

- Green energy efficient solution
- Best in class output ratio > 92%
- Versatile solution
- · Easy maintenance



- High on energy savings can be used with upto 6 T5 lamps
   Housing made of CRCA sheet steel
   Very good light distribution due to high grade AI reflector

- Easy maintenance



# GreenBay LED Highbay

- Instant Start
- 40%\* energy saving
- Maintenance friendly
- Eco friendly with no mercury



- Up to 39%\* energy savings v/s conventional TL lamp
- Long life : 24000 hrs
- Excellent light output Low mercury content



- Compact high pressure die-cast aluminium housing
- Specially designed housing to ensure IP 65 ingress protection
- Very good light distribution through anodized aluminium reflect